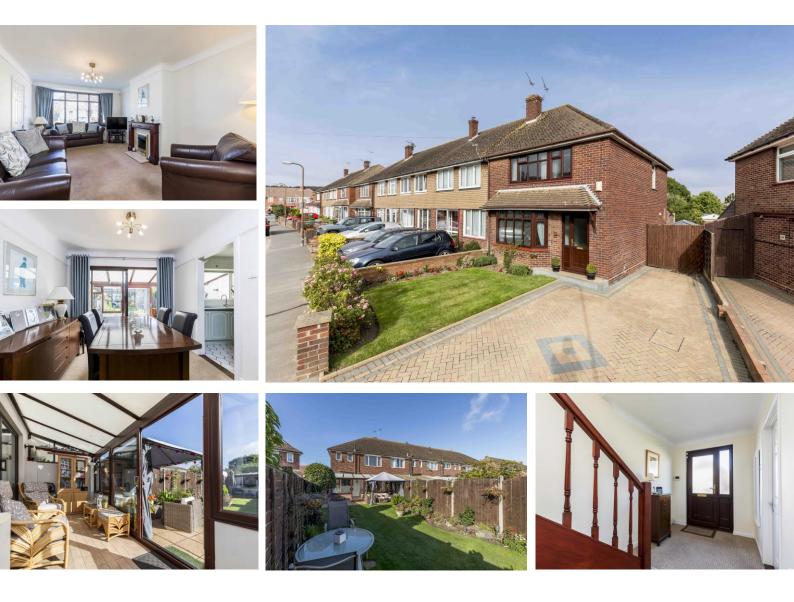

### In Brief

Fry and Kent are pleased to offer this three bedroom end of terrace property located within easy reach of Springfield senior school, and also within the catchment area of Court Lane junior school. The property has been well maintained by the present owners and is an ideal family home. The accommodation comprises a living room with archway through to the dining room, a fitted kitchen and a conservatory/utility room to the ground floor. On the first floor are two double bedrooms, a good sized single bedroom and a modern family bathroom. The house is double glazed and gas centrally heated. Outside is a private rear garden with detached garage, reached by a rear service road. There is a blocked paved driveway for 2/3 cars at the front of the property and a garden with flower and shrub borders.

## £315,000 Freehold

- Three Bedroom End of Terrace House
- Living Room & Dining Room
- Kitchen & Conservatory
- Modern Bathroom

- Rear Access Garage
- Driveway Parking
- Private Rear Garden
- Catchment For Springfield & Court Lane Schools