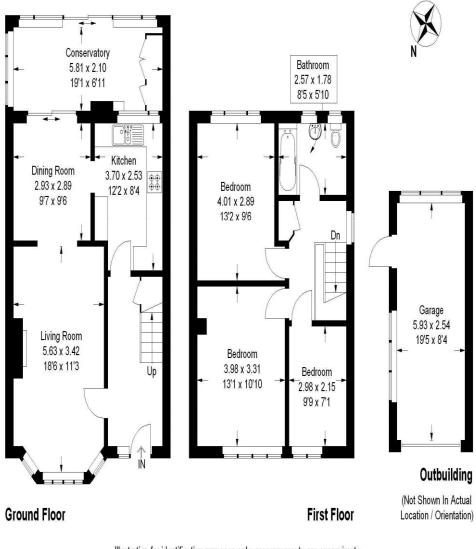

## Lower Drayton Lane, Portsmouth

Approximate Gross Internal Area 106.3 sq m / 1144 sq ft Outbuilding = 15.6 sq m / 168 sq ft Total = 121.9 sq m / 1312 sq ft

Illustration for identification purposes only, measurements are approximate, not to scale. (ID285542)